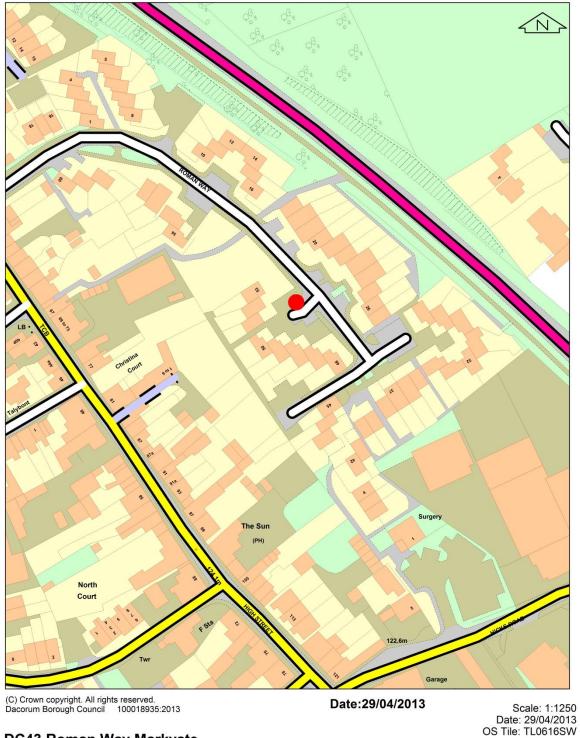

### **Regulatory Services**

Civic Centre, Marlowes Hemel Hempstead, Herts, HP1 1HH

DC43 Roman Way Markyate

Figure A3: DC43 Roman Way, Markyate