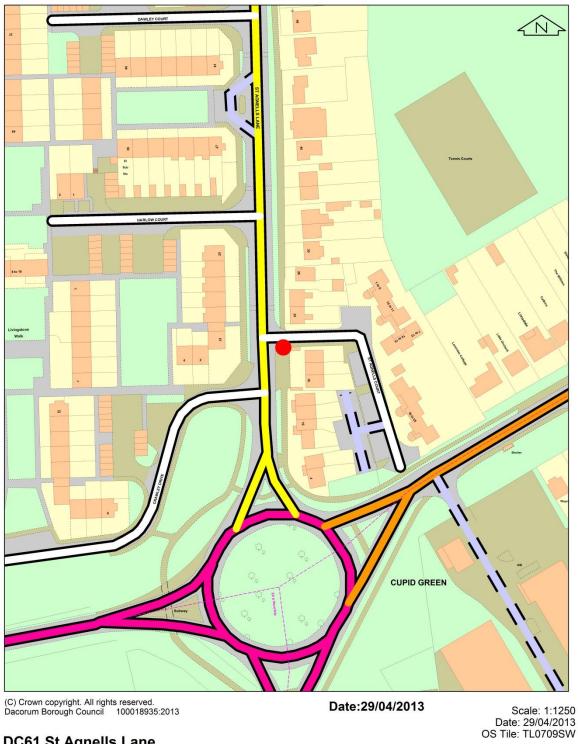

### **Regulatory Services**

Civic Centre, Marlowes Hemel Hempstead, Herts, HP1 1HH

DC61 St Agnells Lane

Figure A17: DC61 St Agnells Lane