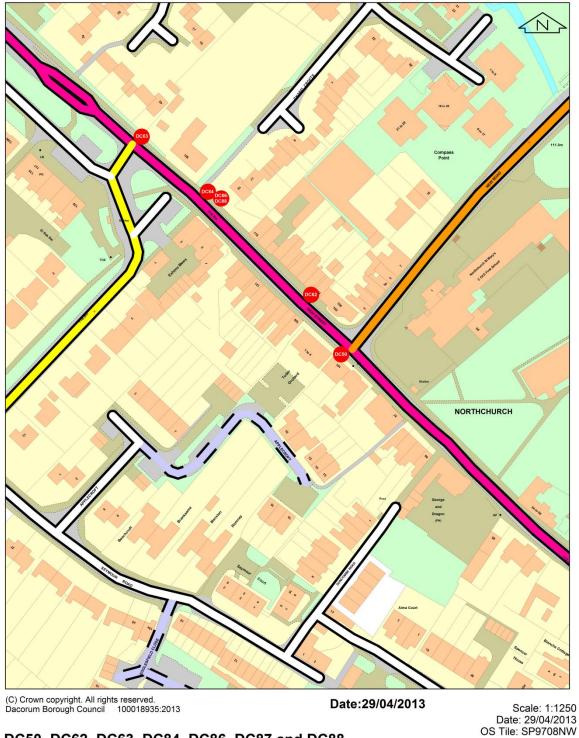

#### **Regulatory Services**

Civic Centre, Marlowes Hemel Hempstead, Herts, HP1 1HH

DC50, DC62, DC63, DC84, DC86, DC87 and DC88

Figure A7: NO<sub>2</sub> Diffusion Tubes within High Street Northchurch AQMA