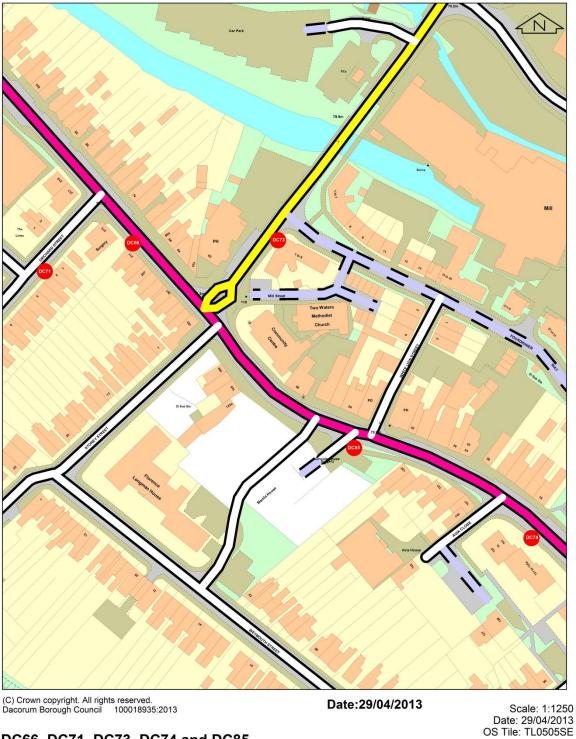

### **Regulatory Services**

Civic Centre, Marlowes Hemel Hempstead, Herts, HP1 1HH

DC66, DC71, DC73, DC74 and DC85

Figure A18:  $NO_2$  Diffusion Tubes located within (and in close proximity to) London Road, Apsley AQMA