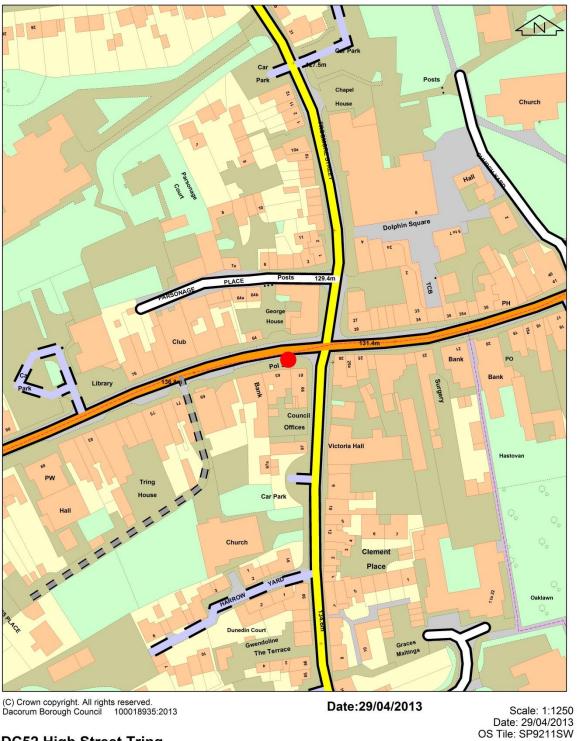

### **Regulatory Services**

Civic Centre, Marlowes Hemel Hempstead, Herts, HP1 1HH

**DC52 High Street Tring** 

Figure A9: DC52 High Street, Tring