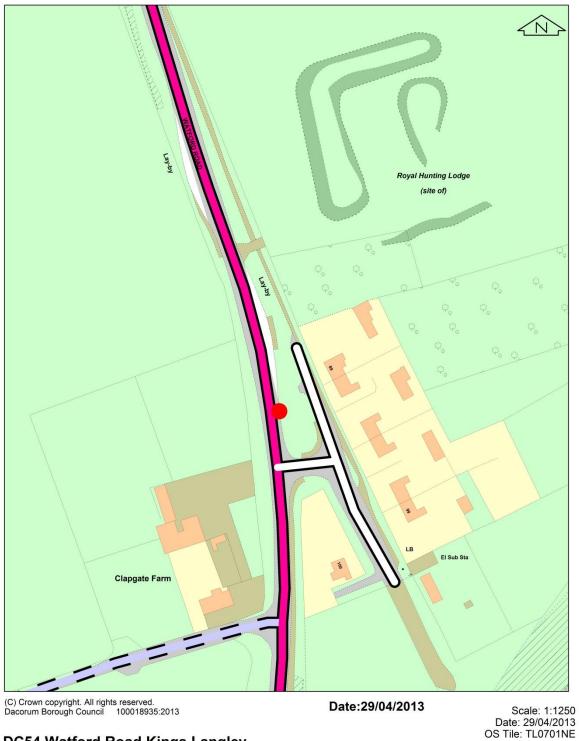

### **Regulatory Services**

Civic Centre, Marlowes Hemel Hempstead, Herts, HP1 1HH

**DC54 Watford Road Kings Langley** 

Figure A11: DC54 Watford Road, Kings Langley