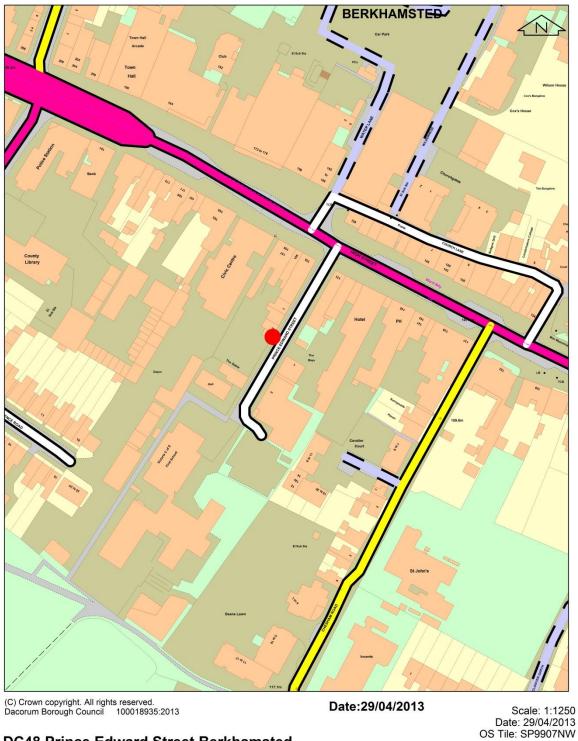

### **Regulatory Services**

Civic Centre, Marlowes Hemel Hempstead, Herts, HP1 1HH

**DC48 Prince Edward Street Berkhamsted** 

Figure A6: DC48 Prince Edward Street, Berkhamsted