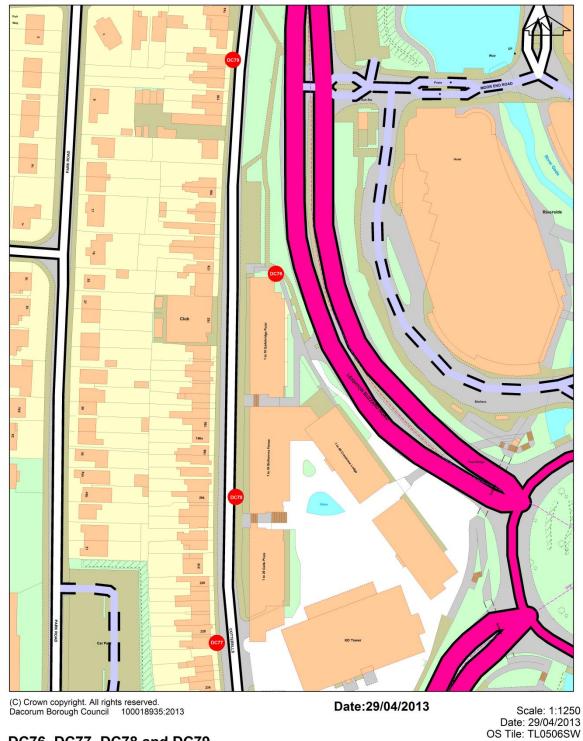

### **Regulatory Services**

Civic Centre, Marlowes Hemel Hempstead, Herts, HP1 1HH

DC76, DC77, DC78 and DC79

Figure A22: NO<sub>2</sub> Diffusion Tubes located at Cotterells, Hemel Hempstead