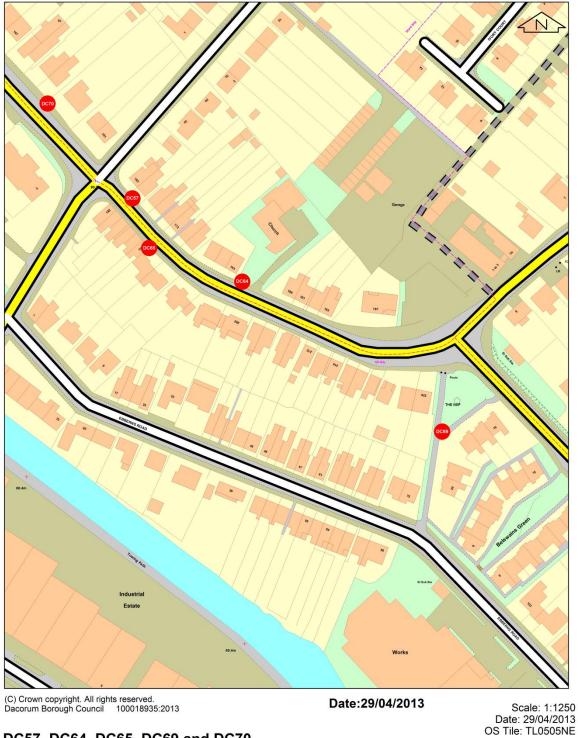

### **Regulatory Services**

Civic Centre, Marlowes Hemel Hempstead, Herts, HP1 1HH

DC57, DC64, DC65, DC69 and DC70

Figure A13: NO<sub>2</sub> Diffusion Tubes within (and in close proximity to) Lawn Lane, Hemel Hempstead AQMA