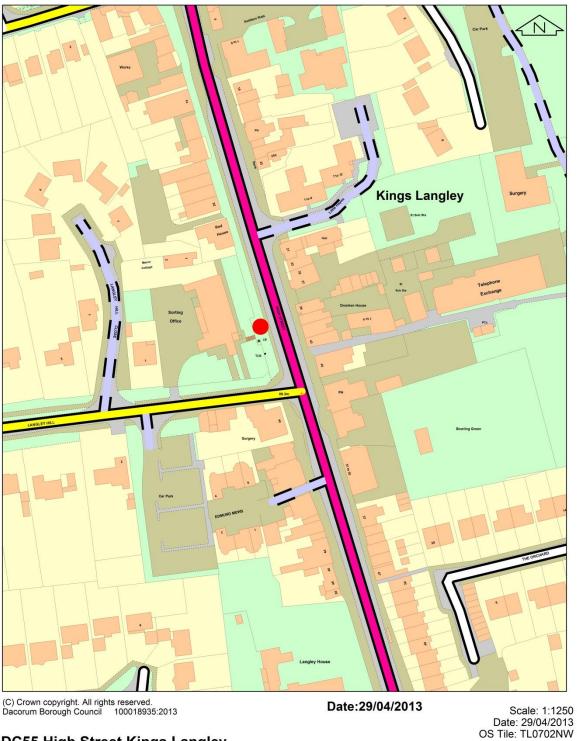

### **Regulatory Services**

Civic Centre, Marlowes Hemel Hempstead, Herts, HP1 1HH

**DC55 High Street Kings Langley** 

Figure A12: DC55 High Street, Kings Langley