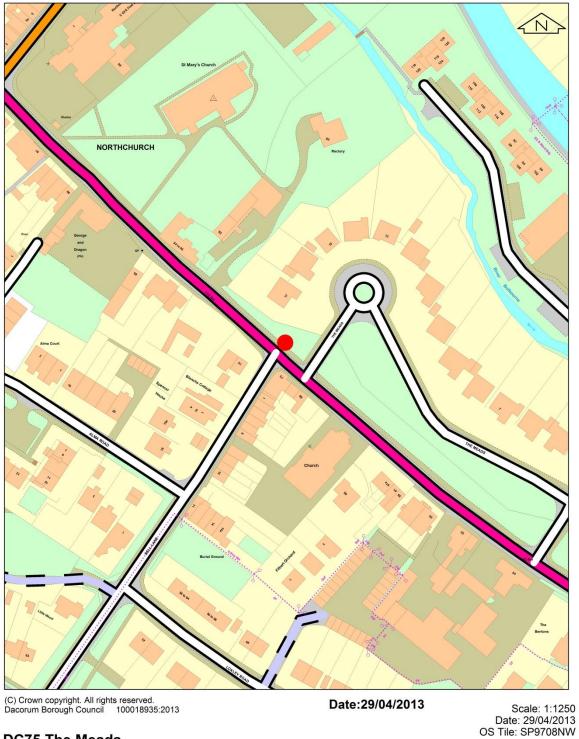

### **Regulatory Services**

Civic Centre, Marlowes Hemel Hempstead, Herts, HP1 1HH

**DC75 The Meads** 

Figure A21: DC75 The Meads